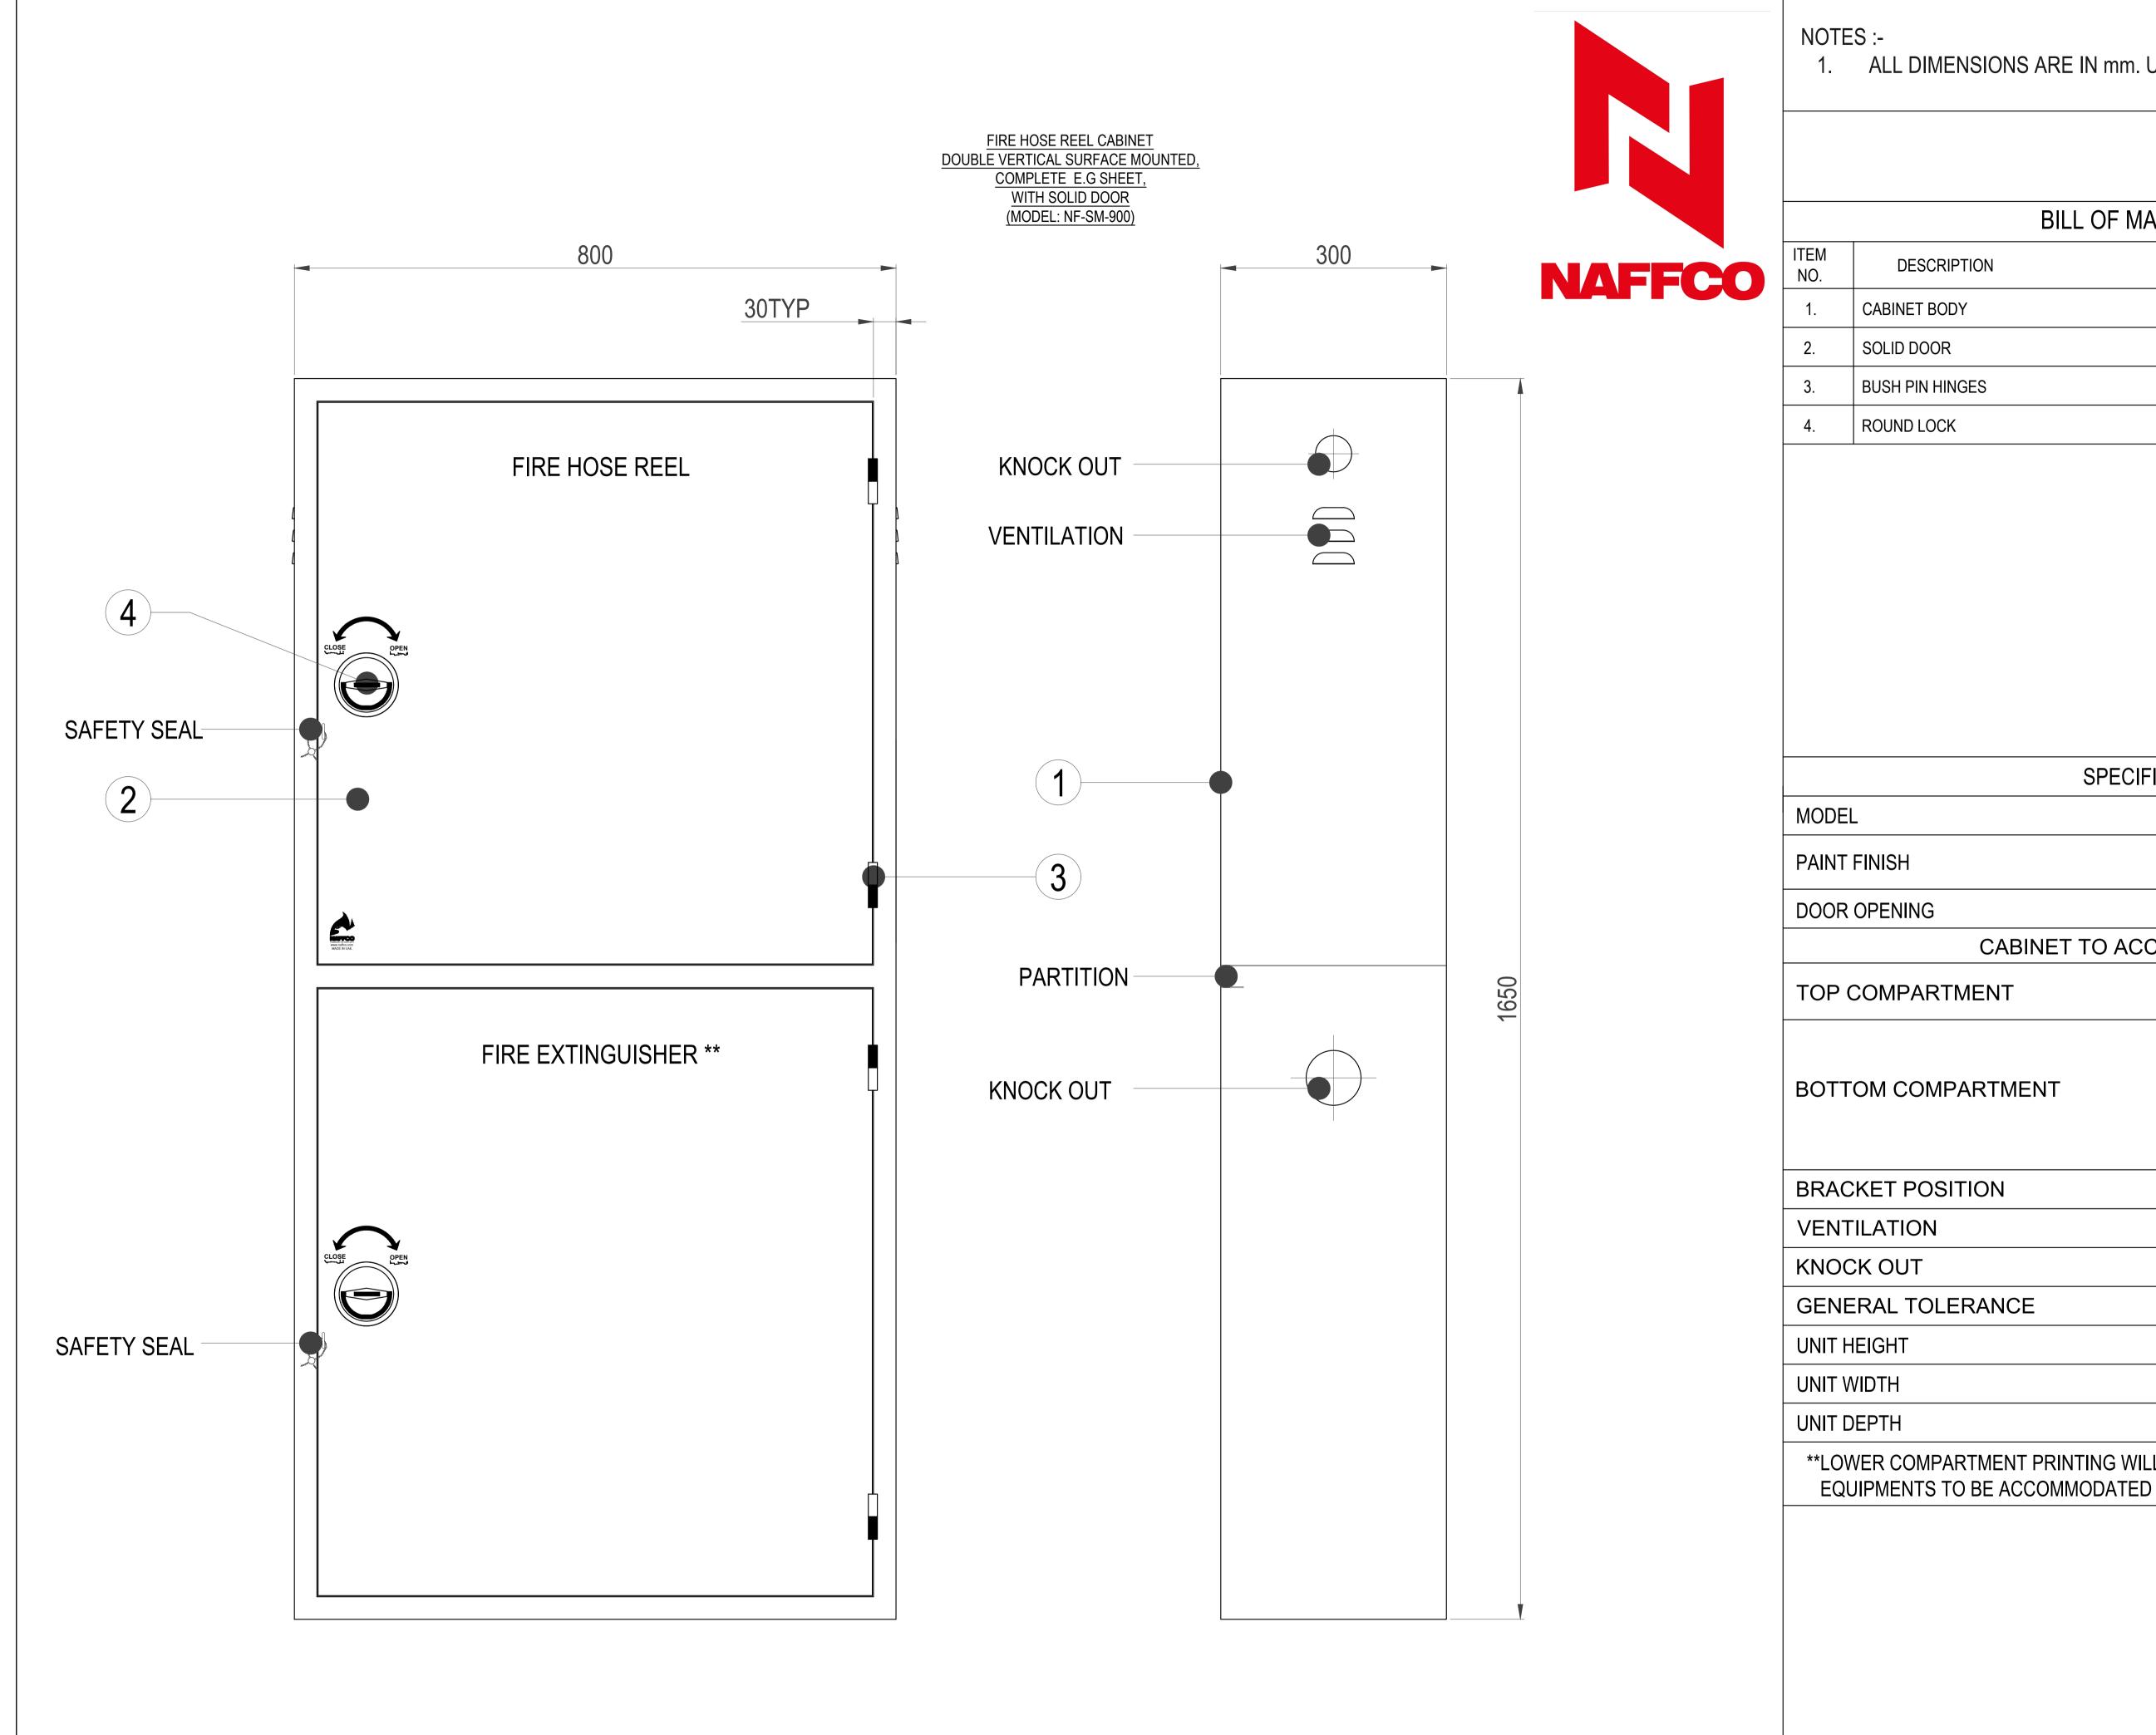

1. ALL DIMENSIONS ARE IN mm. UNLESS OTHERWISE SPECIFIED

| BILL OF MATERIALS |                 |                                         |      |  |
|-------------------|-----------------|-----------------------------------------|------|--|
| ITEM<br>NO.       | DESCRIPTION     | MATERIAL                                | QTY. |  |
| 1.                | CABINET BODY    | 1.2mm ELECTRO GALVANISED<br>STEEL SHEET | 1    |  |
| 2.                | SOLID DOOR      | 1.2mm ELECTRO GALVANISED STEEL SHEET    | 2    |  |
| 3.                | BUSH PIN HINGES | MILD STEEL                              | 4    |  |
| 4.                | ROUND LOCK      | ALLOY STEEL                             | 2    |  |

| SPECIFICATIONS                                            |                                                                                                                              |  |  |
|-----------------------------------------------------------|------------------------------------------------------------------------------------------------------------------------------|--|--|
| MODEL                                                     | NF SM 900                                                                                                                    |  |  |
| PAINT FINISH                                              | AS PER REQUIREMENT                                                                                                           |  |  |
| DOOR OPENING                                              | RIGHT OR LEFT                                                                                                                |  |  |
| CABINET TO ACCOMMODATE                                    |                                                                                                                              |  |  |
| TOP COMPARTMENT                                           | 1"x30Mtr. OR 3/4"x30Mtr.<br>CABINET MOUNTED /                                                                                |  |  |
| BOTTOM COMPARTMENT                                        | 5Kg. CO2 EXTINGUISHER,<br>6Kg. DCP EXTINGUISHER<br>2.5" LANDING VALVE OR<br>1.5"x 30Mtr HOSE RACK /<br>2.5"x30Mtr. HOSE RACK |  |  |
| BRACKET POSITION                                          | RIGHT OR LEFT                                                                                                                |  |  |
| VENTILATION                                               | BOTH SIDE OF CABINET.                                                                                                        |  |  |
| KNOCK OUT                                                 | AS PER INLET LINE                                                                                                            |  |  |
| GENERAL TOLERANCE                                         | ±5MM                                                                                                                         |  |  |
| UNIT HEIGHT                                               | 1650MM                                                                                                                       |  |  |
| UNIT WIDTH                                                | 800MM                                                                                                                        |  |  |
| UNIT DEPTH                                                | 300MM                                                                                                                        |  |  |
| **LOWER COMPARTMENT PRINTING WILL CHANGE ACCORDING TO THE |                                                                                                                              |  |  |